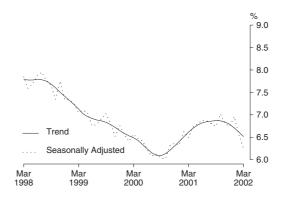

Persons After reaching a high of 10.7% in late 1992, the trend unemployment rate remained steady for twelve months, before falling rapidly to 8.1% in July 1995. The trend then rose slowly until February 1997, before falling to 6.1% in September 2000. The trend rate then rose to 6.9% in September 2001, before falling to 6.5% in March 2002.