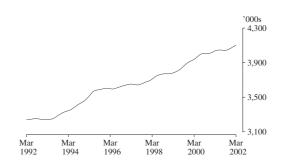

#### PRINCIPAL LABOUR FORCE SERIES

EMPLOYED PERSONS: TREND SERIES

Males From a low of 4,391,200 in January 1993, the trend estimate of employed males rose to 5,116,100 in September 2000. The trend then fell to 5,095,700 in March 2001, before rising to stand at 5,187,700 in March 2002.