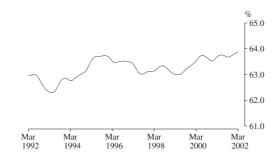

Persons From a low of 62.3% in April 1993, the trend estimate of the participation rate rose to 63.7% in November 1995, before generally decreasing to 63.0% in August 1997. The trend then remained steady until May 1999. Over the past three years the trend has generally increased to stand at 63.9% in March 2002.