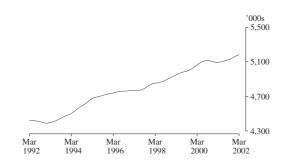

Persons The trend estimate of employed persons generally rose from a low of 7,634,000 in January 1993 to 9,126,300 in September 2000. The trend then fell to 9,113,100 in December 2000, and has since risen to stand at 9,293,300 in March 2002.