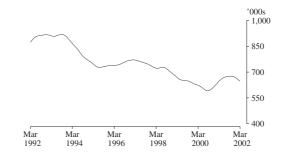

#### PRINCIPAL LABOUR FORCE SERIES

EMPLOYED PERSONS: TREND SERIES

Males From a low of 4,391,200 in January 1993, the trend estimate of employed males rose to 5,116,100 in September 2000. The trend then fell to 5,095,700 in March 2001, before rising to stand at 5,187,700 in March 2002.

Females The trend estimate of employed females rose strongly from 3,247,200 in May 1993 to 3,582,100 in July 1995. Since then the trend has continued to rise at a slower rate and stood at 4,105,600 in March 2002.