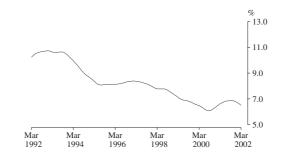

#### UNEMPLOYED PERSONS: TREND SERIES

Males After reaching a peak of 572,400 in December 1992, the trend estimate of unemployed males fell rapidly to 438,300 in May 1995. The trend estimate then remained relatively flat until July 1998, before falling to 346,900 in August 2000. The trend then rose to 391,300 in September 2001, before falling to stand at 376,600 in March 2002.

Persons The trend estimate of unemployed persons peaked at 920,600 in September 1993, before falling rapidly to 728,100 in July 1995. The trend then rose slowly, reaching 771,600 in February 1997 before falling to 591,800 in September 2000. The trend then rose to 677,300 in October 2001, before falling to stand at 648,000 in March 2002.