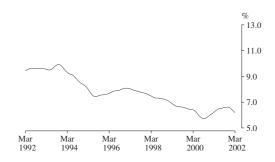

#### UNEMPLOYMENT RATE: TREND SERIES

Males The male trend unemployment rate peaked at 11.5% in December 1992, before falling rapidly to 8.5% in May 1995. The trend then remained relatively steady until July 1998, before falling again to 6.4% in August 2000. The trend estimate then rose to 7.1% in August 2001, before falling to stand at 6.8% in March 2002.

Persons After reaching a high of 10.7% in late 1992, the trend unemployment rate remained steady for twelve months, before falling rapidly to 8.1% in July 1995. The trend then rose slowly until February 1997, before falling to 6.1% in September 2000. The trend rate then rose to 6.9% in September 2001, before falling to 6.5% in March 2002.