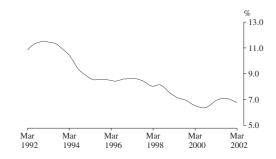

Persons After reaching a high of 10.7% in late 1992, the trend unemployment rate remained steady for twelve months, before falling rapidly to 8.1% in July 1995. The trend then rose slowly until February 1997, before falling to 6.1% in September 2000. The trend rate then rose to 6.9% in September 2001, before falling to 6.5% in March 2002.