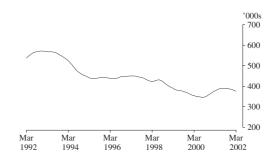

Persons The trend estimate of employed persons generally rose from a low of 7,634,000 in January 1993 to 9,126,300 in September 2000. The trend then fell to 9,113,100 in December 2000, and has since risen to stand at 9,293,300 in March 2002.

Persons The trend estimate of unemployed persons peaked at 920,600 in September 1993, before falling rapidly to 728,100 in July 1995. The trend then rose slowly, reaching 771,600 in February 1997 before falling to 591,800 in September 2000. The trend then rose to 677,300 in October 2001, before falling to stand at 648,000 in March 2002.