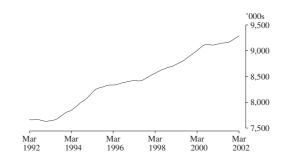

Females The trend estimate of employed females rose strongly from 3,247,200 in May 1993 to 3,582,100 in July 1995. Since then the trend has continued to rise at a slower rate and stood at 4,105,600 in March 2002.