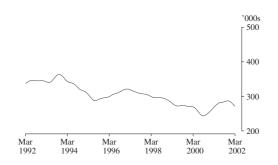

#### UNEMPLOYED PERSONS: TREND SERIES

Males After reaching a peak of 572,400 in December 1992, the trend estimate of unemployed males fell rapidly to 438,300 in May 1995. The trend estimate then remained relatively flat until July 1998, before falling to 346,900 in August 2000. The trend then rose to 391,300 in September 2001, before falling to stand at 376,600 in March 2002.

Females From a high of 364,200 in October 1993, the trend estimate of unemployed females fell rapidly to 288,100 in July 1995. The trend estimate then rose steadily until January 1997, before falling to 243,800 in September 2000. The trend then rose to 287,600 in November 2001, before falling to 271,400 in March 2002.