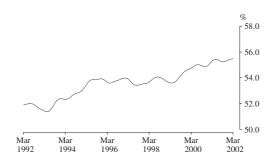

Females The trend estimate of the female participation rate rose from 51.4% in May 1993 to 53.9% in November 1995. The trend then remained relatively stable until April 1999. The trend then generally rose to 55.4% in May 2001. Recently the trend has remained relatively stable, standing at 55.5% in March 2002.

Persons From a low of 62.3% in April 1993, the trend estimate of the participation rate rose to 63.7% in November 1995, before generally decreasing to 63.0% in August 1997. The trend then remained steady until May 1999. Over the past three years the trend has generally increased to stand at 63.9% in March 2002.