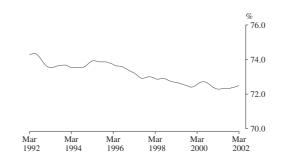

# PARTICIPATION RATE: TREND SERIES

Males The trend estimate of the male participation rate remained relatively flat from March 1993 until November 1994 at about 73.6%. After rising to 73.9% in April 1995, the trend rate then generally fell to 72.4% in December 1999. The trend rate then rose to 72.7% in July 2000, before falling to stand at 72.3% in April 2001. Recently the trend has increased slightly to 72.5% in March 2002.

Persons From a low of 62.3% in April 1993, the trend estimate of the participation rate rose to 63.7% in November 1995, before generally decreasing to 63.0% in August 1997. The trend then remained steady until May 1999. Over the past three years the trend has generally increased to stand at 63.9% in March 2002.